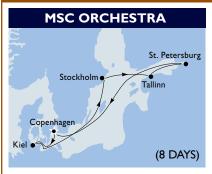

## MSC ORCHESTRA - DENMARK, SWEDEN, ESTONIA, RUSSIA, GERMANY

| Day | Port                    | Arr.  | Dep.  |
|-----|-------------------------|-------|-------|
| Sat | Copenhagen (Denmark)    |       | 18.00 |
| Sun | Kiel (Germany)          | 08.00 | 16.00 |
| Mon | At Sea                  | -     | -     |
| Tue | Stockholm (Sweden)      | 08.30 | 16.30 |
| Wed | Tallinn (Estonia)       | 09.00 | 16.00 |
| Thu | St. Petersburg (Russia) | 07.00 | 19.00 |
| Fri | At Sea                  | -     | -     |
| Sat | Copenhagen (Denmark)    | 09.00 | -     |
|     |                         |       |       |